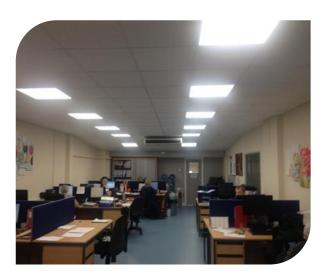

- New LED lighting
- A galvanised containment
- Small power
- LV distribution
- Data and communication
- Installation of mechanical services

Client: Finsbury Food Group

Value: circa £750k

Delivery Period: April - July 2016